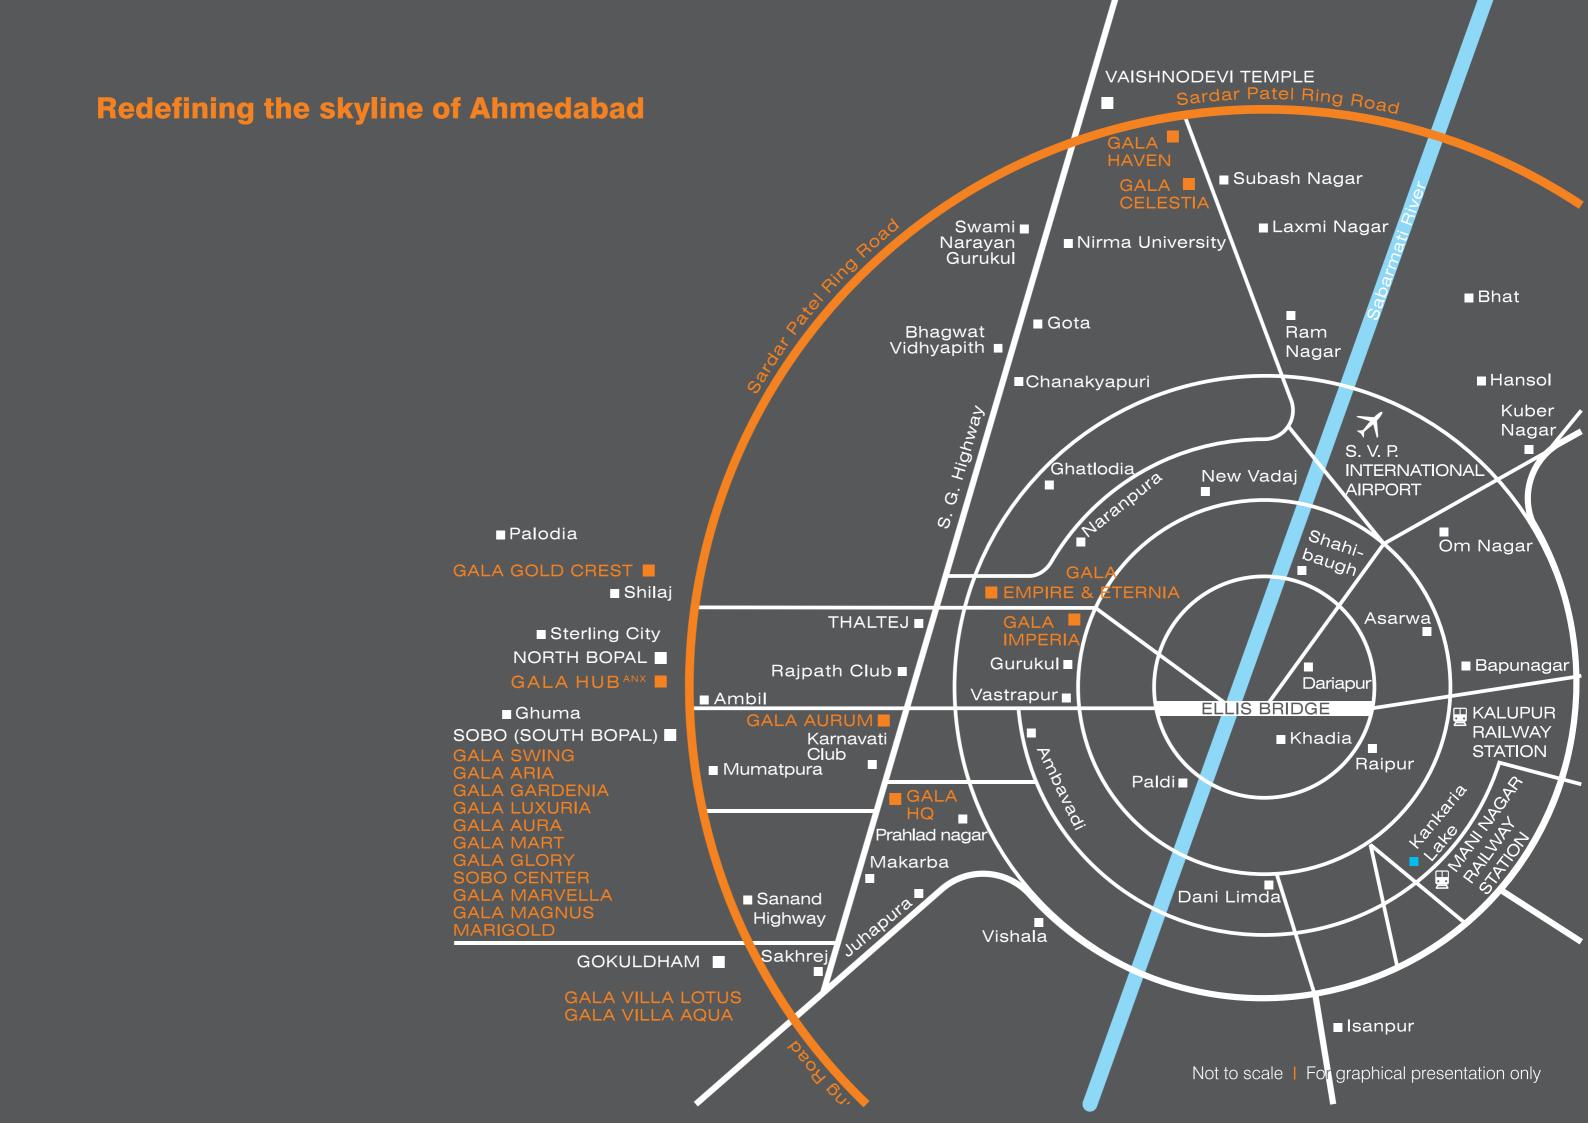

#### Social Infrastructure Development

KUTCHI BHAVAN IN AHMEDABAD

VIRAYATAN IN PALITANA

SLUM REHABILITATION IN AHMEDABAD

Over 8 million sq. ft. of real estate developed across Ahmedabad and Mumbai